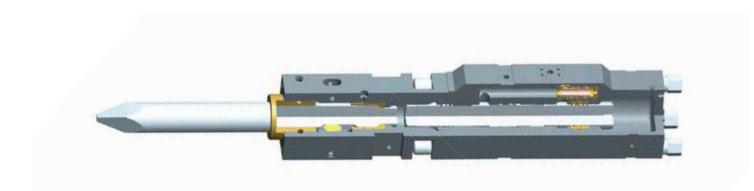

OSA Demolition Equipment was founded in the early 90's and today it is a well-respected market leader in the demolition attachments. For over 20 years OSA has provided technologically Advanced Demolition Equipment with Innovative Design and Construction to the Demolition, Construction and Mining industries. OSA manufacturing company was specifically built for the purpose of manufacturing the world most Innovative Technologically Advanced Demolition Equipment using the best raw materials like HARDOX (All OSA attachments Uses HARDOX 500 in our main BODYS) and advanced manufacturing techniques. Full Three Year Warranty!







| HB LIGHT                    |       | HB140    | HB180    | HB250    | HB350   | HB580   |
|-----------------------------|-------|----------|----------|----------|---------|---------|
| Hydraulic breaker<br>weight | lbs   | 286      | 400      | 550      | 770     | 1280    |
| Height with the chisel      | inch  | 39       | 48       | 50       | 58      | 71      |
| Demolition tool diameter    | inc   | 1.6      | 2.1      | 2.5      | 3.0     | 3.6     |
| Oil capacity                | GPM   | 3.9/8    | 6.6/13   | 8/15     | 13/23   | 15/26   |
| Strike frequency            | ВРМ   | 700/1400 | 600/1200 | 500/1000 | 400/850 | 400/850 |
| Working pressure            | bar   | 90/120   | 90/120   | 100/130  | 120/150 | 130/160 |
| Energy per strike           | joule | 190      | 330